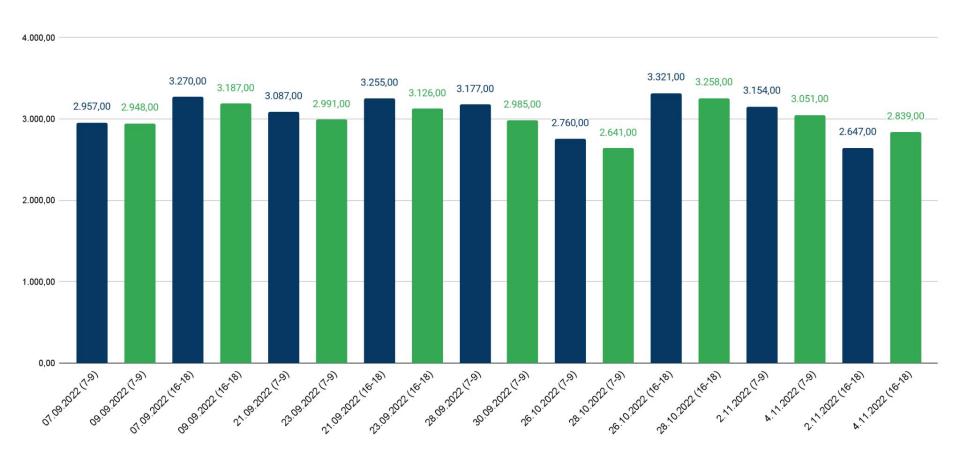

# Number of cars on the section of Boulevard 21 Decembrie 1989 - between Avram lancu Square and Unirii Square -