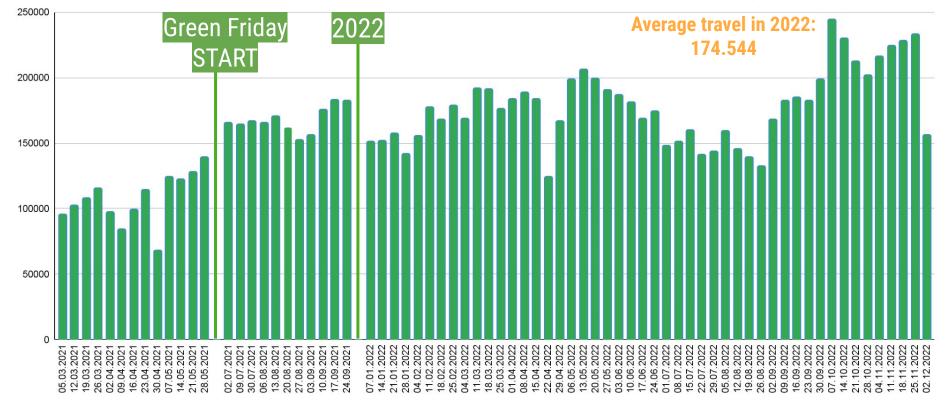

### **Public transport on Fridays**

Average travel before Green Friday:

Average travel after Green Friday:

107.680

167.805