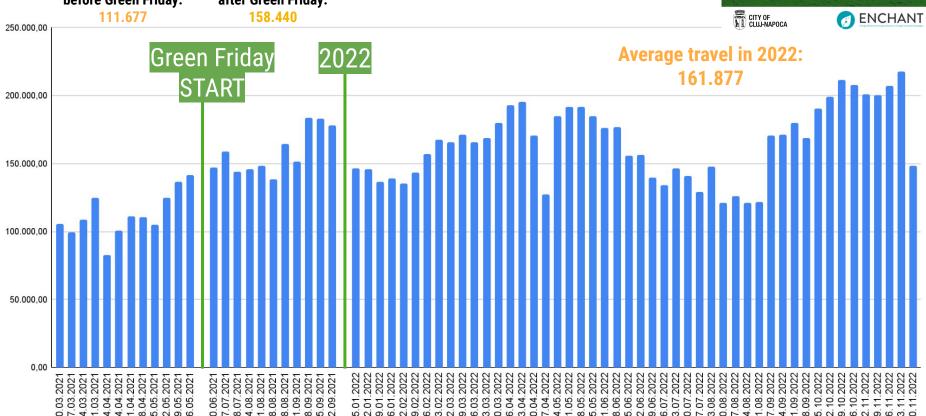

### **Public transport on Wednesdays**

Average travel before Green Friday:

Average travel after Green Friday: