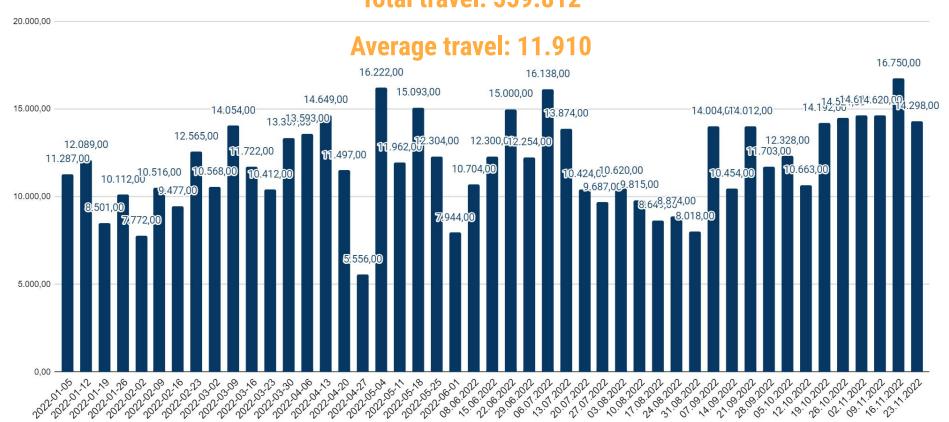

## Public transport on Wednesdays on trolleybus number 25

**Total travel: 559.812** 