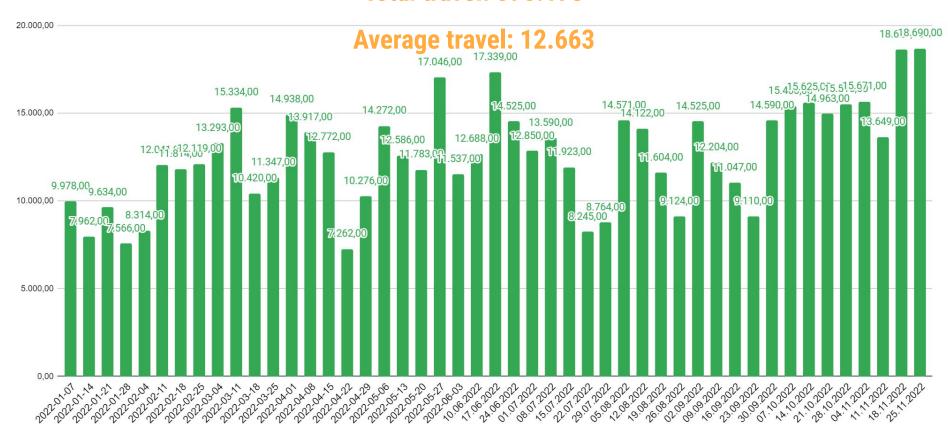

## Public transport on Wednesdays on trolleybus number 25

**Total travel: 559.812** 