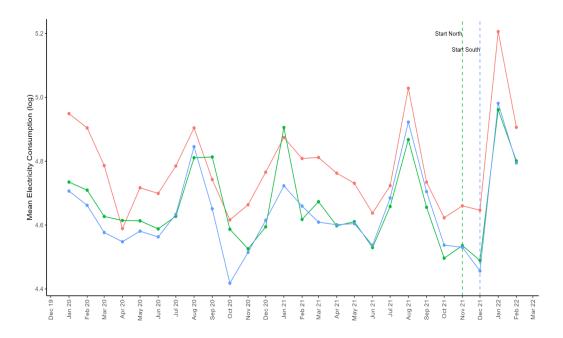

#### Control Group (~750.000 households)

- Izmir Metropolitan Area
- Bornova, Buca, Çiğli, Gaziemir, Güzelbahçe, Karabağlar, Konak, Karşıyaka, Narlıdere districts

Key result: Households in the experiment group has lower electricity consumption as compared to the households in the control group

Decrease of electricity consumption in:

- North region: ~1.9%
- South region: ~1.3%

Both effects are statistically significant.