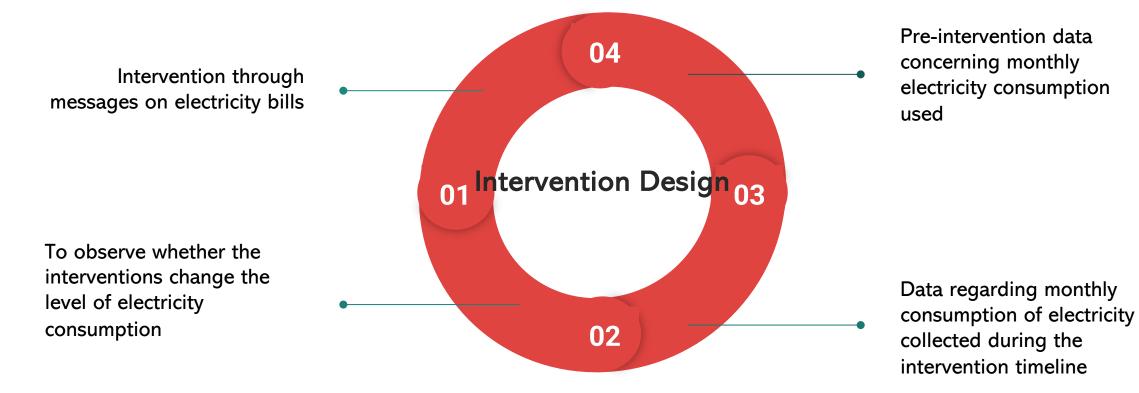

## GEDIZ ELECTRICITY INTERVENTION

•Intervention concerning behavioural change on energy savings

•Intervention timeline: November 2021 – February 2022

**ENCHANT** 

### **INTERVENTION DETAILS**